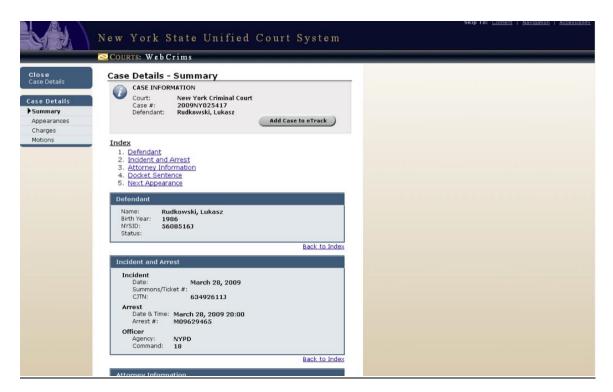

am convinced he is guilty of embezzling money not only from the defense fund but from 9/11 1st responders and a proper investigation will reveal this.

## Exhibit G1



# [Exhibits:

D1, See Count 2

D2, See Count 2

D3, See Count 2

D4-01, See Count 1

D4-02, See Count 2]

# **Count 4**: Extortion

The Accused has deceived the We Are Change membership about the organization's legal status, and raised money on a false pretext.

## Exhibit E2



## Exhibit G2



[Exhibits:

E1, See Count 1

E3, See Count 1

G1, See Count 3]

# Count 5: Fraud

The Accused solicited for donations intended for a legal defense fund, on behalf of himself and two other We Are Change members, and retained all of the contributions after the charges that warranted the legal defense fund were dropped.

# Exhibit B1





## Exhibit B2



# Exhibit D8-01 [audio]

## 1 hr 59 min - 2 hr 2 min

The Accused admits that his charges have been dropped and is counter suing the New York City for harassment; three years of his life taken up due to the legal wrangling.

# [Exhibit:

D8-01, See Count 3]