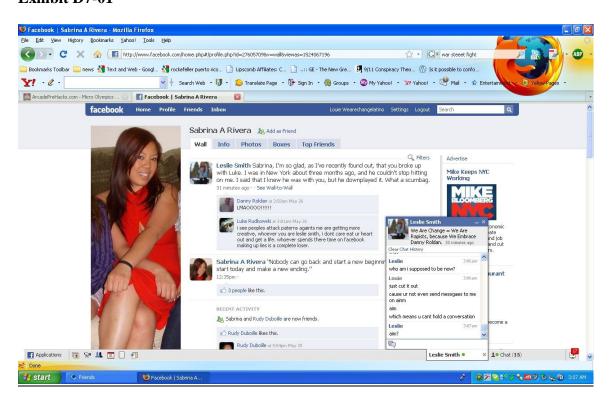

cardone@yahoo.com; heather@wearechange.org; luis\_11211@yahoo.com;

Date: Wednesday, April 22, 2009 11:13 PM

For the record I re-tract my vote for Friday meetings...this was before the drama unfolded. If anything I rather ruin my weekend on Saturday then to do it on a Friday.

Though I've been mentioning bi-weekly meetings since 9/11/07. That sounds more negotiable.

On Wed, Apr 22, 2009 at 10:32 PM, Dianne Lipson <villagedianne@hotmail.com> wrote:

We took a vote 2 Saturdays ago to have the meeting put back to Friday. The majority voted for Friday, including Sabrina. I looked for the Friday meeting announcement on the meetup but did not see it, so this Friday is a good time to re-instate the Friday meetings that the group voted for.

Dianne

Dianne Lipson New York, NY

## Exhibit D7-01



# Exhibit D7-02



[Links to Exhibits: Exhibit D8 is the entire audio file. D8-01, D8-02, D8-03, D8-04, D8-05, & D8-06 are excerpts specific to the charges. The excerpts are explained as follows:

# Exhibit D8 [audio]

We Are Change Conference Call

# Exhibit D8-02 [audio]

6 min - 12 min

Brent Jay tells the other WAC members about the Accused stealing money or not, that Craig Fitzgerald is a Freemason, and that WAC is a for-profit corporation. He becomes upset when one WAC member tells him that they will not be discussing anything that is not on the 6 point agenda.

# Exhibit D8-03 [audio]

23 min - 25 min

WAC member wants to know if the membership can ask questions of its own leadership, since he has questions for the Accused. The Accused replies that as long as the questions are not