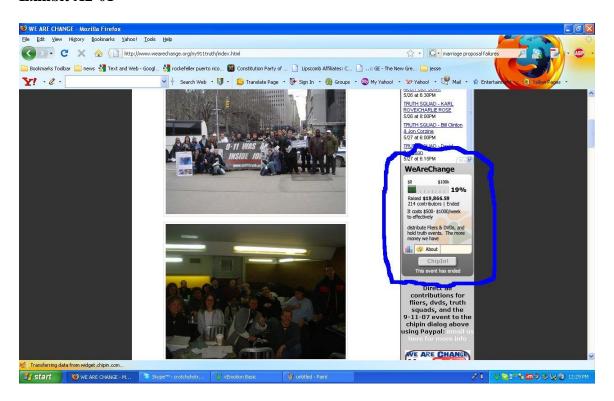

NYC, requests the group's financial records, it will be put to a group-vote whether or not to disclose financial documents.
  - 06. Active members who cannot attend meetings will be given the opportunity to cast an absentee ballot, which must be recorded on paper. Any vote which remains questionable may be considered for recount and evaluated on a case by case basis.
  - 07. All WAC-NYC officers automatically receive an absentee ballot.

#### **Count 2**: Embezzlement

The Accused embezzled funds from donations intended for the medical expenses of 9/11 first responders as well as We Are Change equipment, into his own personal bank account between 2007 and 2009; he has collected funds exceeding \$60,000 and has made large cash withdrawals nearly matching those deposits.

### Exhibit A2-01



#### Exhibit A3

3/16/2010

http://us.mg2.mail.yahoo.com/dc/blank....

- Products & Services
- Community

## **Transaction Details**

Web Accept Payment Sent (Unique Transaction ID #47L24973V01080000)

Original Transaction

Date Type Status Details Amount
Oct 31, 2007 Payment To Lukasz Rudkowski Completed ... -\$96.00 USD

Related Transaction

Date Type Status Details Amount
Oct 31, 2007 Charge From Credit Card Completed Details \$96.00 USD

Name: Lukasz Rudkowski (The recipient of this payment is Verified)

Email: ballerldoggg@yahoo.com

Total Amount: -\$96.00 USD

Fee amount: \$0.00 USD

Net amount: -\$96.00 USD

\_\_\_\_\_

Item Amount: \$96.00 USD

Shipping: \$0.00 USD

Handling: \$0.00 USD

Quantity: 1

Item Title: Contribution to 1st Responders - Feal Good Foundation -

91107 by We