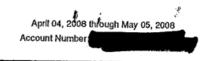

March 06, 2008 through April 03, 2008 Account Number

## CUSTOMER SERVICE INFORMATION

WebSite: www.Chase.com Service Center: 1-800-935-9935 Hearing Impaired: 1-800-242-7383 Para Espanol: 1-877-312-4273 International Calls: 1-713-262-1679

## CHECKING SUMMARY

Chase College Checking

| Ending Balance               | \$4,987.85 |
|------------------------------|------------|
| ATM & Debit Card Withdrawals | - 28.00    |
| Deposits and Additions       | 1,000.00   |
| Beginning Balance            | \$4,015.85 |
|                              | AMOUNT     |